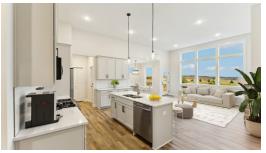

## Step into the Elliot

Come home to this move-in ready The Elliot! This home provides tons of glass windows and natural light, a wonderful open concept, and stunning design details. Enter into the foyer of this home to be greeted by a staircase heading downstairs and a second bedroom or front room depending on your lifestyle. As you make your way inside, you'll see the stunning kitchen, great room, and dinette come together with beautiful natural light. The owner's suite is located off the great room with an awesome bathroom and walk-in closet. The ...