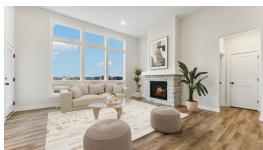

## Step into the Elliot

Come home to this move-in ready The Elliot! This home provides tons of glass windows and natural light, a wonderful open concept, and stunning design details. Enter into the foyer of this home to be greeted by a staircase heading downstairs and a second bedroom or front room depending on your lifestyle. As you make your way inside, you'll see the stunning kitchen, great room, and dinette come together with beautiful natural light. The owner's suite is located off the great room with an awesome bathroom and walk-in closet. The ...