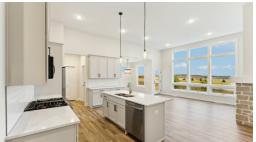

## Step into the Elliot

Come home to this move-in ready The Elliot! This home provides tons of glass windows and natural light, a wonderful open concept, and stunning design details. Enter into the foyer of this home to be greeted by a staircase heading downstairs and a second bedroom or front room depending on your lifestyle. As you make your way inside, you'll see the stunning kitchen, great room, and dinette come together with beautiful natural light. The owner's suite is located off the great room with an awesome bathroom and walk-in closet. The ...