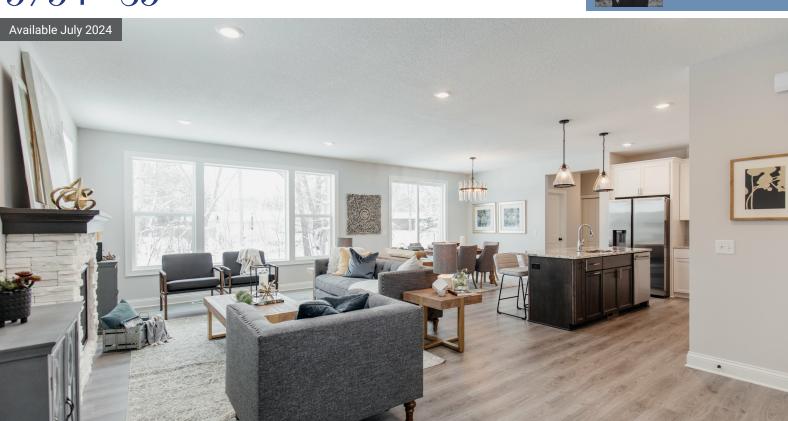

## Step into the Aspen

Step into the Aspen to be greeted by a two-story foyer that opens up into the great room and kitchen area that is flooded by natural light from the plethora of windows along the back wall. The kitchen offers plenty of space alongside the walk-in pantry. Step upstairs to find a spacious owners suite, two additional bedrooms, a second bathroom, the laundry room, and a loft. With plenty of space to grow in the lower level, this floor plan is just as lovely as it is spacious! • ADDRESS 5754 135th St Hugo , MN 55038