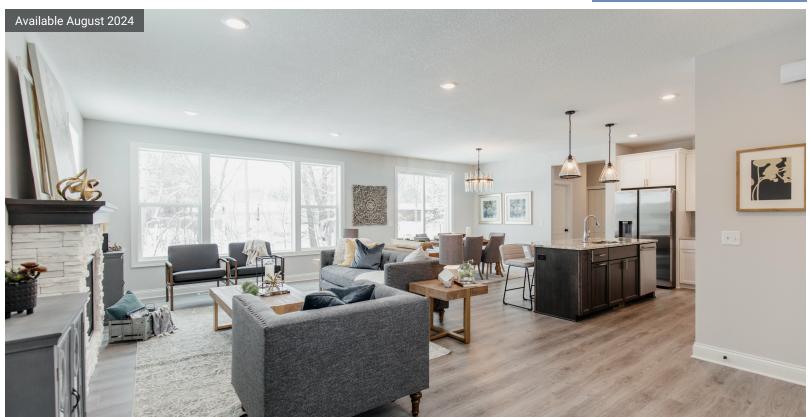

## Step into the Aspen

Personalize now! Step into the Aspen floor plan to be greeted by a two-story foyer that opens up into the great room and kitchen area that is flooded by natural light from the plethora of windows along the back wall. The kitchen offers plenty of space alongside the walk-in pantry. Make your way upstairs to find a spacious owners suite, two additional bedrooms, a second bathroom, the laundry room, and a loft. With plenty of space to grow in the lower level, this floor plan is just as lovely as ...