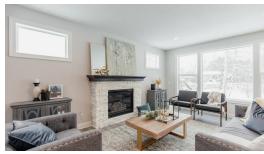

## Step into the Aspen

Personalize now! Step into the Aspen floor plan to be greeted by a two-story foyer that opens up into the great room and kitchen area that is flooded by natural light from the plethora of windows along the back wall. The kitchen offers plenty of space alongside the walk-in pantry. Make your way upstairs to find a spacious owners suite, two additional bedrooms, a second bathroom, the laundry room, and a loft. With plenty of space to grow in the lower level, this floor plan is just as lovely as ...