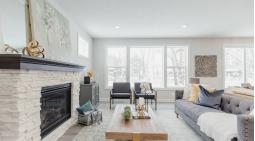

## Step into the Aspen

Personalize now! Step into the Aspen floor plan to be greeted by a two-story foyer that opens up into the great room and kitchen area that is flooded by natural light from the plethora of windows along the back wall. The kitchen offers plenty of space alongside the walk-in pantry. Make your way upstairs to find a spacious owners suite, two additional bedrooms, a second bathroom, the laundry room, and a loft. With plenty of space to grow in the lower level, this floor plan is just as lovely as ...