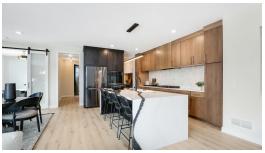

## Step into the Middleton

Personalize now! Step into the Middleton to be greeted by a gorgeous, sunlit foyer. The spacious open layout on the main level comes together with a beautiful kitchen and cozy fireplace. Also notable in this home is the mudroom for its spaciousness and incredible storage. Upstairs you'll find the lovely owners' suite, three more bedrooms, the laundry room, and a loft. The basement includes a family room perfect for entertaining friends and family and another bed and bathroom. Come home to this award-winning floor plan today!