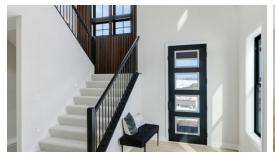

## Step into the Middleton

Personalize now! Step into the Middleton to be greeted by a gorgeous, sunlit foyer. The spacious open layout on the main level comes together with a beautiful kitchen and cozy fireplace. Also notable in this home is the mudroom for its spaciousness and incredible storage. Upstairs you'll find the lovely owners' suite, three more bedrooms, the laundry room, and a loft. The basement includes a family room perfect for entertaining friends and family and another bed and bathroom. Come home to this award-winning floor plan today!